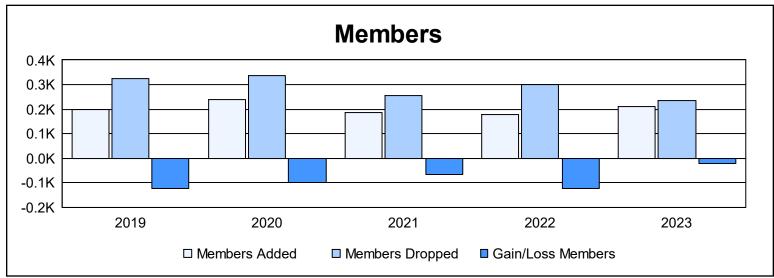

District 336 D As of June 2023 Cumulative

| Year      | New<br>Clubs | Dropped<br>Clubs | Gain/<br>Loss<br>Clubs | New<br>Members | Charter<br>Members | Reinstate<br>Members | Transfer<br>Members | Total<br>Member<br>Added | Total<br>Members<br>Dropped | Gain/<br>Loss<br>Members |
|-----------|--------------|------------------|------------------------|----------------|--------------------|----------------------|---------------------|--------------------------|-----------------------------|--------------------------|
| 2018-2019 | 0            | 3                | -3                     | 190            | 0                  | 1                    | 9                   | 200                      | 324                         | -124                     |
| 2019-2020 | 0            | 0                | 0                      | 231            | 0                  | 2                    | 5                   | 238                      | 336                         | -98                      |
| 2020-2021 | 0            | 0                | 0                      | 179            | 0                  | 4                    | 5                   | 188                      | 255                         | -67                      |
| 2021-2022 | 0            | 4                | -4                     | 157            | 2                  | 3                    | 15                  | 177                      | 301                         | -124                     |
| 2022-2023 | 0            | 0                | 0                      | 207            | 0                  | 2                    | 3                   | 212                      | 235                         | -23                      |
| Average   | 0            | 1                | -1                     | 193            | 0                  | 2                    | 7                   | 203                      | 290                         | -87                      |