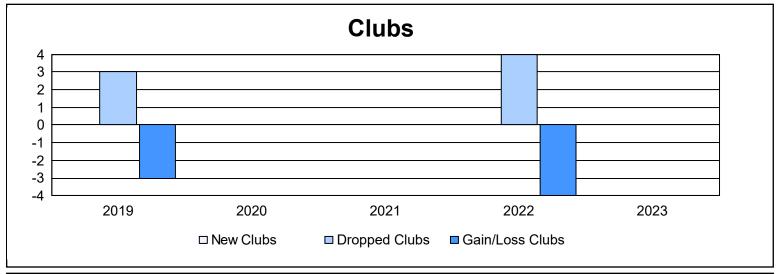

District 336 D As of June 2023 Cumulative

| Year      | New<br>Clubs | Dropped<br>Clubs | Gain/<br>Loss<br>Clubs | New<br>Members | Charter<br>Members | Reinstate<br>Members | Transfer<br>Members | Total<br>Member<br>Added | Total<br>Members<br>Dropped | Gain/<br>Loss<br>Members |
|-----------|--------------|------------------|------------------------|----------------|--------------------|----------------------|---------------------|--------------------------|-----------------------------|--------------------------|
| 2018-2019 | 0            | 3                | -3                     | 190            | 0                  | 1                    | 9                   | 200                      | 324                         | -124                     |
| 2019-2020 | 0            | 0                | 0                      | 231            | 0                  | 2                    | 5                   | 238                      | 336                         | -98                      |
| 2020-2021 | 0            | 0                | 0                      | 179            | 0                  | 4                    | 5                   | 188                      | 255                         | -67                      |
| 2021-2022 | 0            | 4                | -4                     | 157            | 2                  | 3                    | 15                  | 177                      | 301                         | -124                     |
| 2022-2023 | 0            | 0                | 0                      | 207            | 0                  | 2                    | 3                   | 212                      | 235                         | -23                      |
| Average   | 0            | 1                | -1                     | 193            | 0                  | 2                    | 7                   | 203                      | 290                         | -87                      |